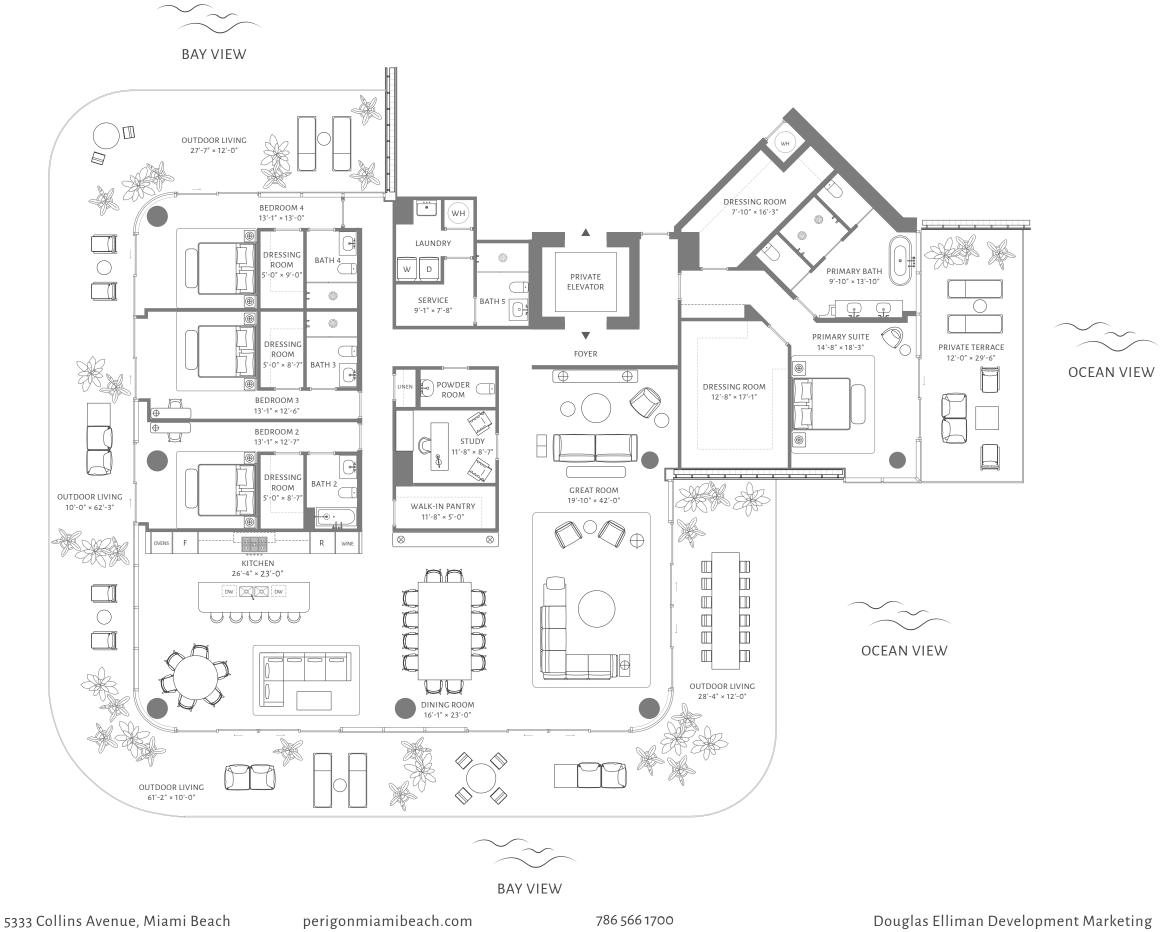

# RESIDENCE 01 FLOORS 11 THROUGH 15

4 BEDROOMS 5 BATHROOMS POWDER ROOM DEN

INTERIOR 5,778 ft² / 537 m²

OUTDOOR LIVING 1,772 ft<sup>2</sup> / 165 m<sup>2</sup>

TOTAL

7,550 ft² / 701 m²

### 5333 Collins Avenue, Miami Beach

#### perigonmiamibeach.com

#### 786 566 1700

ORAL REPRESENTATIONS CANNOT BE RELIED UPON AS CORRECTLY STATINC THE REPRESENTATIONS OF THE DEVELOPER. FOR CORRECT REPRESENTATIONS, MAKE REFERENCE TO THIS BROCHURE AND TO THE DOCUMENTS REQUIRED BY SECTION 718.503, FLORIDA STATUTES, TO BE FURNISHED BY A DEVELOPER TO A BUYER OR LESSEE. These materials are not intended to be an offer to sell, or solicitation to buy a unit in the condominium. And no status to the prospectus or in the applicable purchase agreement. In no event shall any solicitation, of fer or seldents of, any state or comparison are measured by materials and in the prospectus or in the applicable purchase agreement. In no event shall any solicitation, offer or seldents of, any state or comparison are measured by sage the developed by 5333 Collins Acquisitions. LP a Delaware forbage and dimensions thar vomprodues to the exterior valls and the centerline of the extribution offer viral generally only indegrad by a sing the developed by 5333 Collins Acquisitions. LP a Delaware forbage and dimensions thar vomprodues to the exterior valls and the centerline of exciption and detertorial purchase agreement to provide to allow a prospective buyer to compare the Units with units in other condominium projects that utilize the same method. For your reference, the area of the Unit, determined by using the developed by compare the Units with units in other condominium projects that utilize the same method. For your reference, the area of the Unit, determined in accordance with these defined unit boundaries, is set forth on Exhibit "3" to the Declaration. Measurements of rooms set forth on this floor any cutous or variations. Accordingly, the area of the actual room will typically be smaller than the product obtained by multiplying the stated length and width. All dimensions are estimates which will vary with actual construction, and all floor plans, specifications and other development plans are subject to change and will not necessarily accurately reflect the final plans and specifications for the development pl