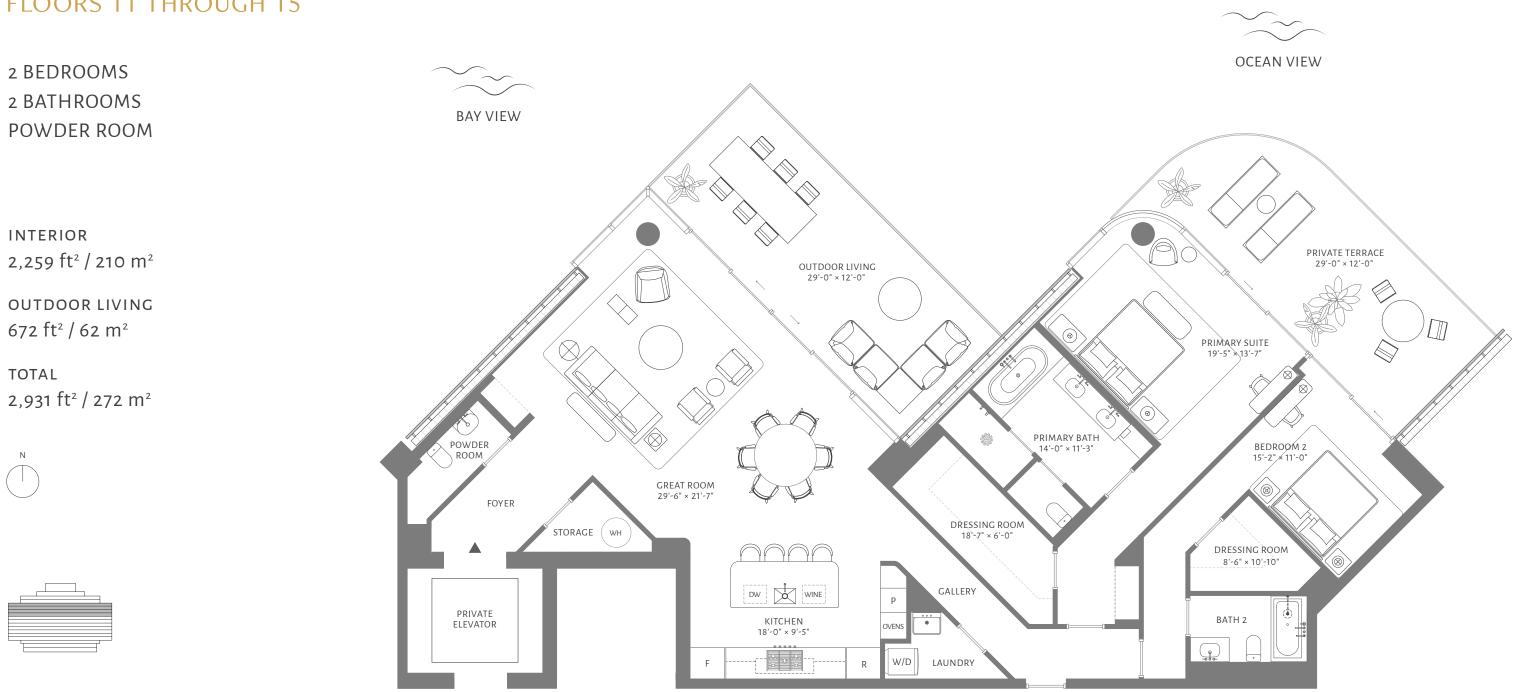

# RESIDENCE 05 FLOORS 11 THROUGH 15

2 BEDROOMS 2 BATHROOMS POWDER ROOM

INTERIOR 2,369 ft² / 220 m²

OUTDOOR LIVING 619 ft² / 58 m²

TOTAL 2,988 ft² / 278 m²

N

5333 Collins Avenue, Miami Beach

perigonmiamibeach.com