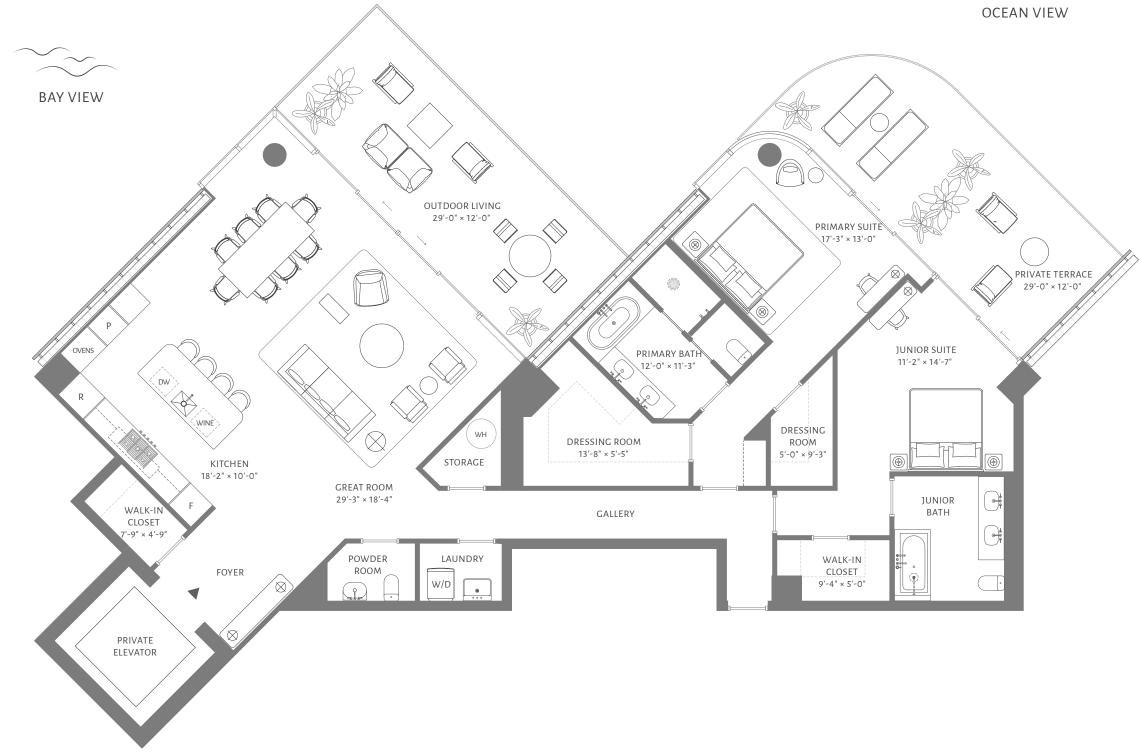

# RESIDENCE 01 FLOORS 11 THROUGH 15

4 BEDROOMS 5 BATHROOMS POWDER ROOM DEN

INTERIOR 5,778 ft² / 537 m²

OUTDOOR LIVING 1,772 ft<sup>2</sup> / 165 m<sup>2</sup>

TOTAL

7,550 ft² / 701 m²

OCEAN VIEW

OCEAN VIEW