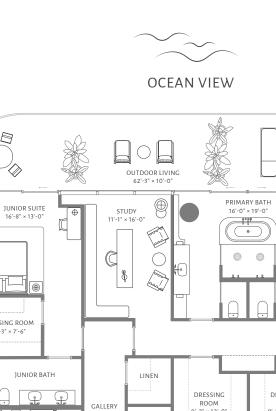

# RESIDENCE 01 FLOORS 11 THROUGH 15

4 BEDROOMS 5 BATHROOMS POWDER ROOM DEN

INTERIOR 5,778 ft² / 537 m²

OUTDOOR LIVING 1,772 ft<sup>2</sup> / 165 m<sup>2</sup>

TOTAL

7,550 ft² / 701 m²

OCEAN VIEW

OCEAN VIEW