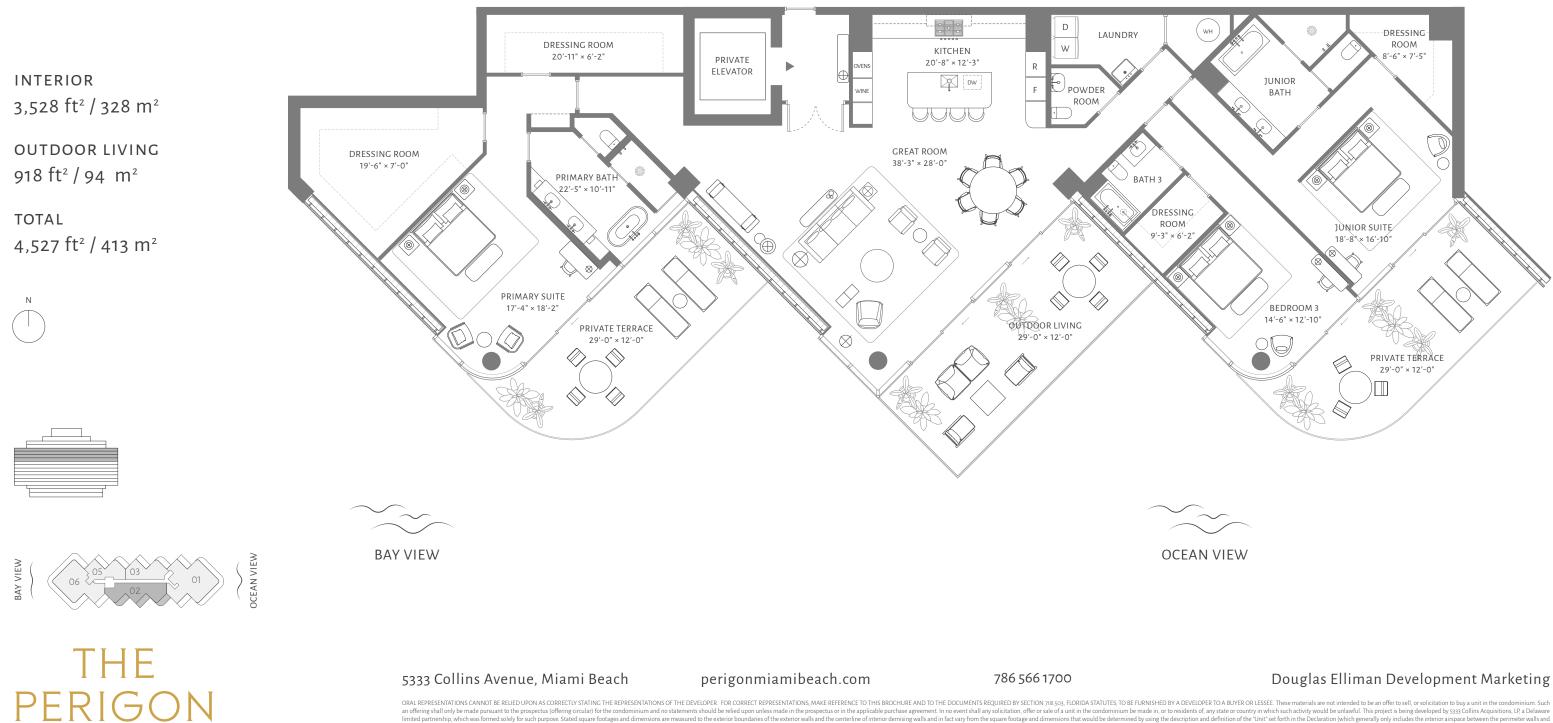

## **RESIDENCE 02** FLOORS 11 THROUGH 15

3 BEDROOMS 3 BATHROOMS POWDER ROOM

MIAMI BEACH

an offering shall only be made justant to the condominium be made in or to stream the state and the condominium be made justant to the condominium be made j plan are generally taken at the farthest points of each given room (as if the room were a perfect rectangle), without regard for any cutouts or variations. Accordingly, the area of the actual room will typically be smaller than the product obtained by multiplying the stated length and width. All dimensions are estimates which will vary with actual construction, and all floor plans, specifications and other development plans are subject to change and will not necessarily accurately reflect the final plans and specifications for the development.