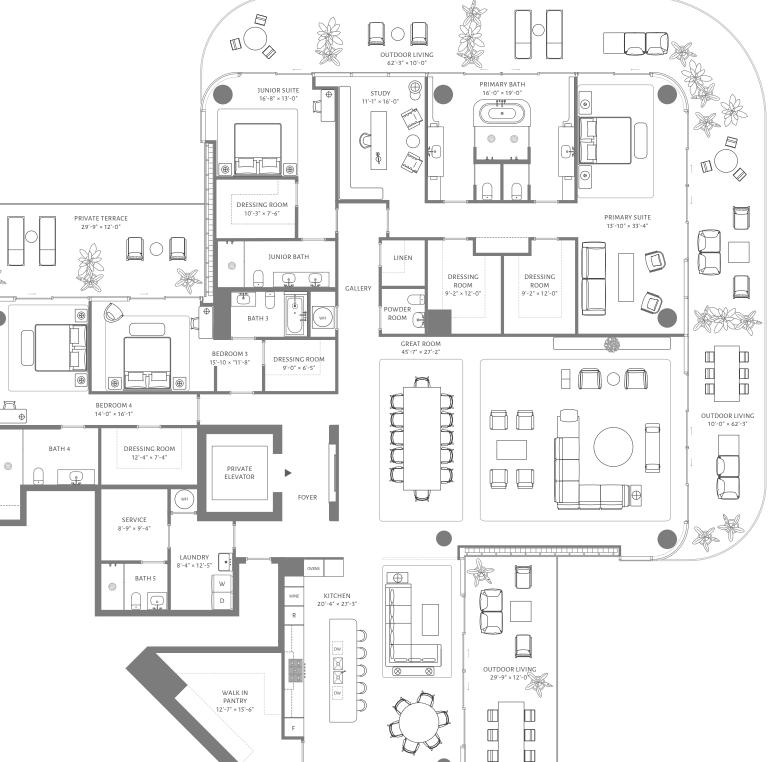

## **RESIDENCE 01** FLOORS 11 THROUGH 15

**STUDY OPTION** 

4 BEDROOMS 5 BATHROOMS POWDER ROOM DEN

INTERIOR

5,778 ft<sup>2</sup> / 537 m<sup>2</sup>

OUTDOOR LIVING

1,772 ft<sup>2</sup> / 165 m<sup>2</sup>

TOTAL 7,550 ft² / 701 m²

OCEAN VIEW

OCEAN VIEW