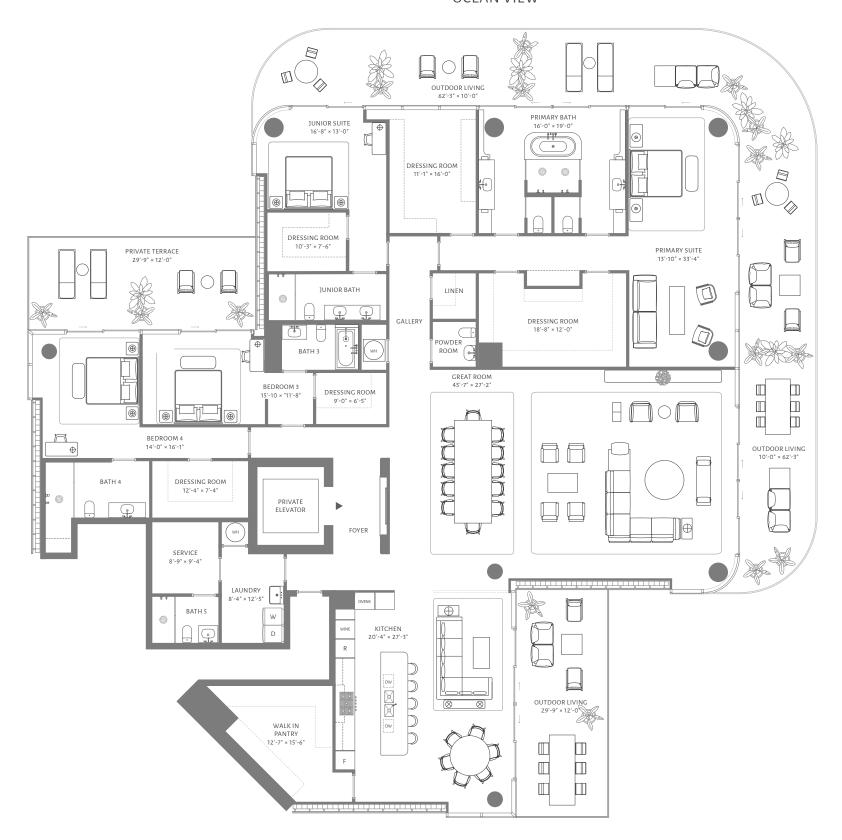

# RESIDENCE 01 FLOORS 11 THROUGH 15

4 BEDROOMS 5 BATHROOMS POWDER ROOM DEN

INTERIOR 5,778 ft² / 537 m²

OUTDOOR LIVING 1,772 ft<sup>2</sup> / 165 m<sup>2</sup>

TOTAL

7,550 ft² / 701 m²

## **RESIDENCE 01** FLOORS 11 THROUGH 15

**STUDY OPTION** 

4 BEDROOMS 5 BATHROOMS POWDER ROOM DEN

INTERIOR

5,778 ft<sup>2</sup> / 537 m<sup>2</sup>

OUTDOOR LIVING

1,772 ft<sup>2</sup> / 165 m<sup>2</sup>

TOTAL 7,550 ft² / 701 m²